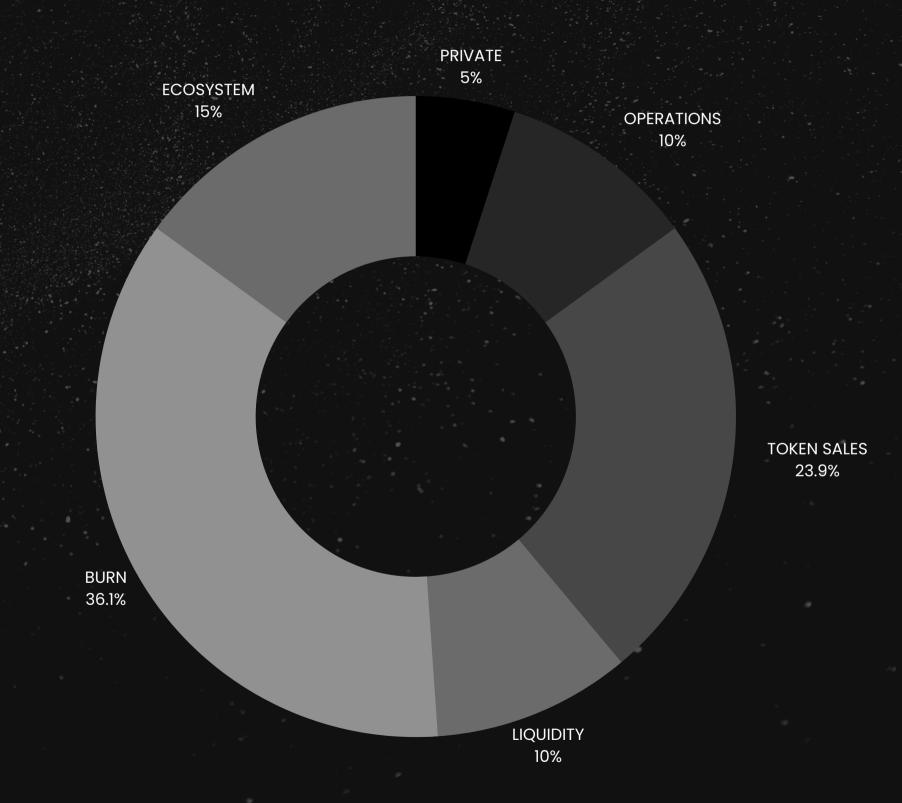

## TOKENOMICS

\$SHEEPLE is a BINANCE SMART CHAIN TOKEN deployed on JUNE, 2022 The max supply is 1 Quadrillion and one of its key functionalities is its decentralised finance protocol.

TOTAL SUPPLY:

1 QUADRILLION \$SHEEPLE

BURN:

36.1% MANUALLY BEFORE LAUNCH

**CIRCULATING SUPPLY:** 

639 000 000 000 000

BUY TAX: 9%

SELL TAX: 9%